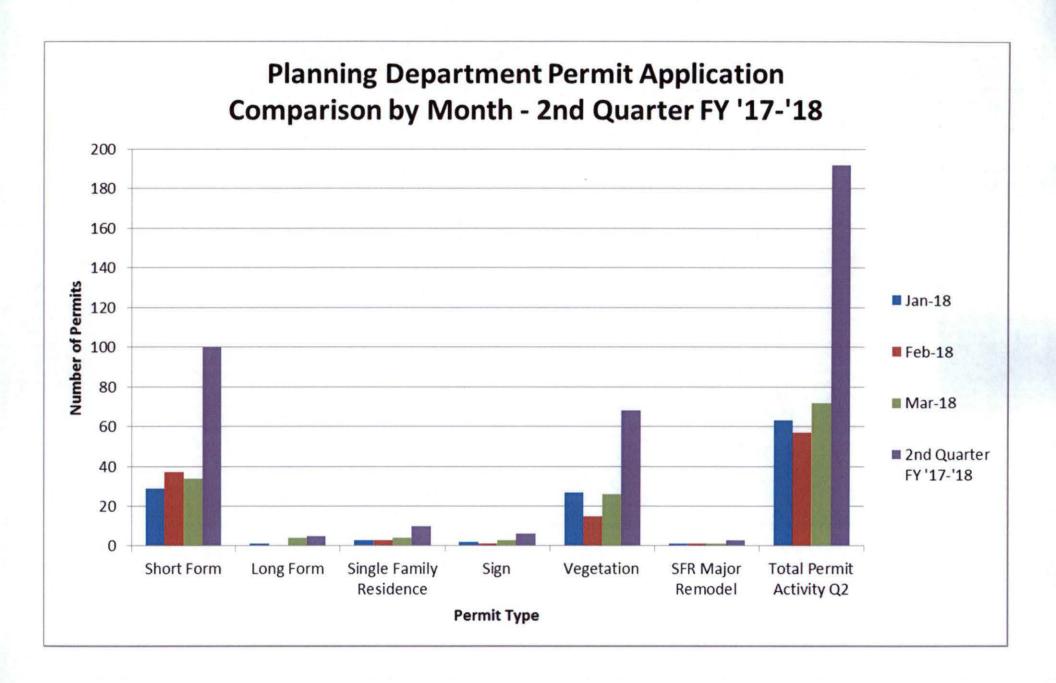

March 2018 Development Permit Activity Report

Permit Application Activity Chart - Second Quarter FY '17-'18

Attached for your information and consideration is the March 2018 Development Permit Application Activity Report and 2<sup>nd</sup> Quarter Permit Application Activity Chart.