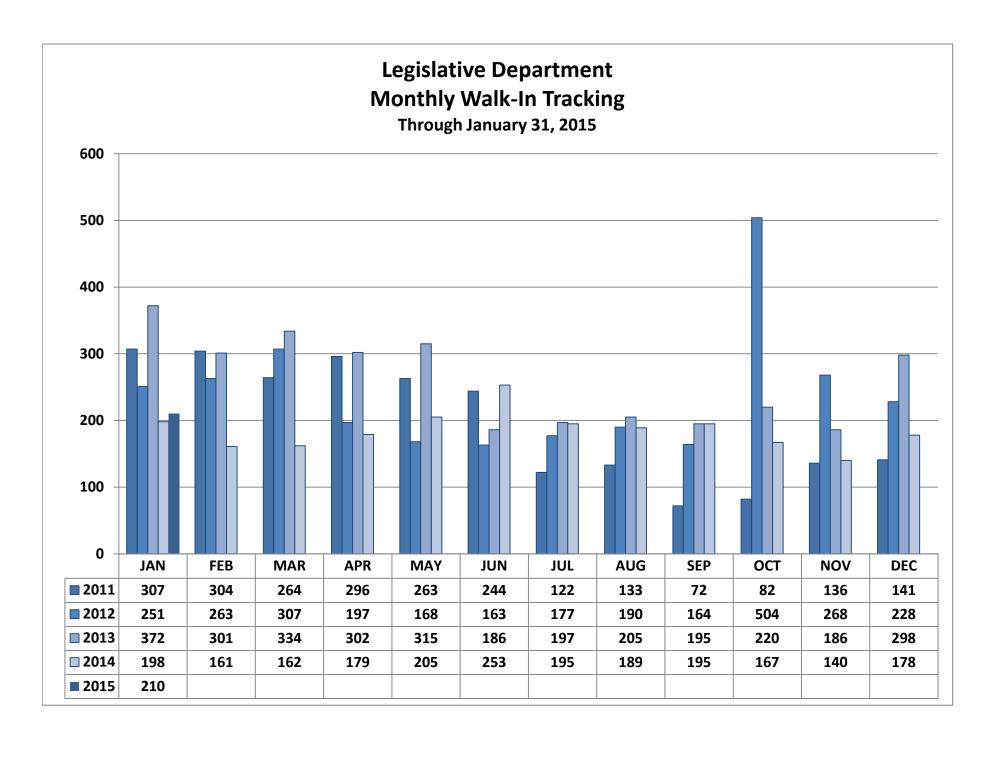

## Public Walk-Ins 1/26/15 - 1/30/15

To see Jocelyn
Directed to Police
Meeting with City Manager
To pick up Charlotte Harbor Calendar
To see Crystal
Special Event Permit

Directed to Finance

Varal Cala lafa

Yard Sale Info

To see Sara

Directed to Rec Center

Directed to Building

Records Request

Directed to Rec Center (Beach Parking)

To see Pamela

Garage Sale

Directed to Public Works (Recycle Bins)