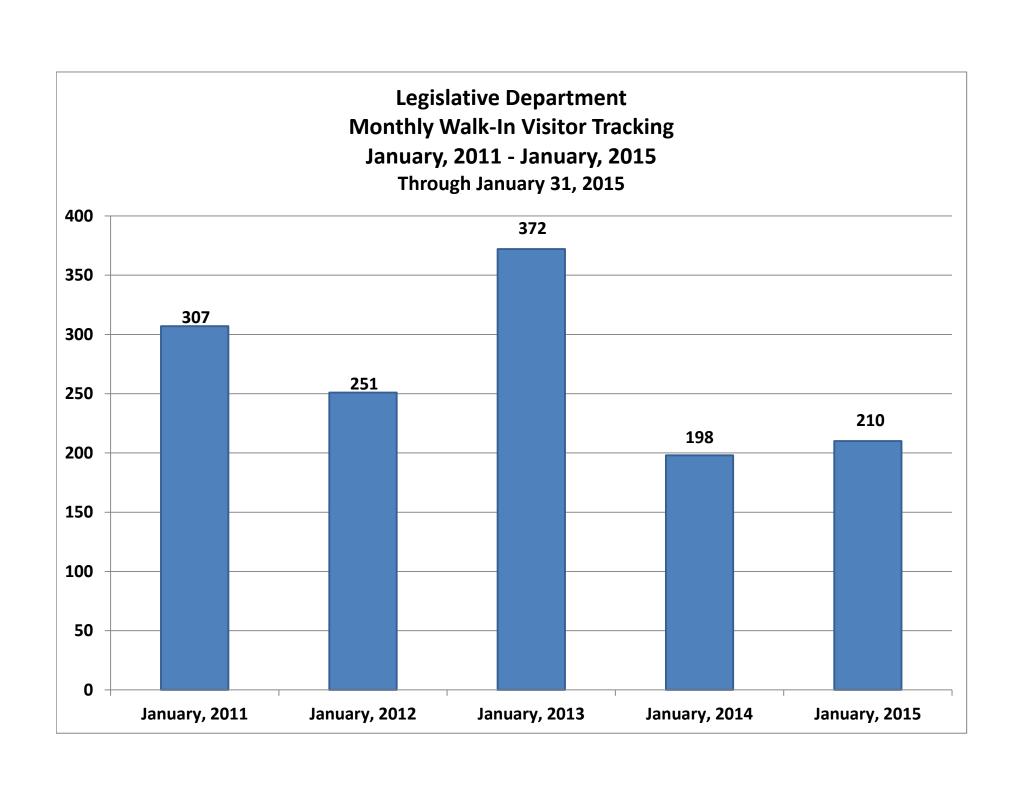

## Public Walk-Ins 1/26/15 - 1/30/15

To see Jocelyn
Directed to Police
Meeting with City Manager
To pick up Charlotte Harbor Calendar
To see Crystal
Special Event Permit

Directed to Finance

Varal Cala lafa

Yard Sale Info

To see Sara

Directed to Rec Center

Directed to Building

Records Request

Directed to Rec Center (Beach Parking)

To see Pamela

Garage Sale

Directed to Public Works (Recycle Bins)