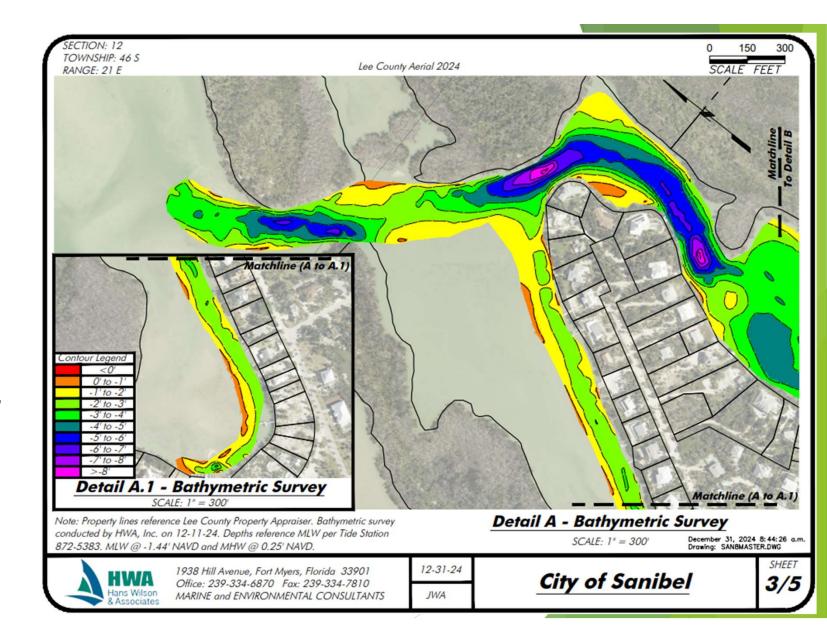

# Dinkins BayouDetail A/A.1

- 2024 Bathymetric Survey
- Areas shown in red, orange, yellow, & green are SHALLOW (5' or less MLW)
- Areas shown in blue, purple, & violet are DEEP (5' or greater MLW)

# Dinkins Bayou Detail B

- 2024 Bathymetric Survey
- Areas shown in red, orange, yellow, & green are SHALLOW (5' or less MLW)
- Areas shown in blue, purple, & violet are DEEP (5' or greater MLW)

# Dinkins Bayou Detail C

- 2024 Bathymetric Survey
- Areas shown in red, orange, yellow, & green are SHALLOW (5' or less MLW)
- Areas shown in blue, purple, & violet are DEEP (5' or greater MLW)