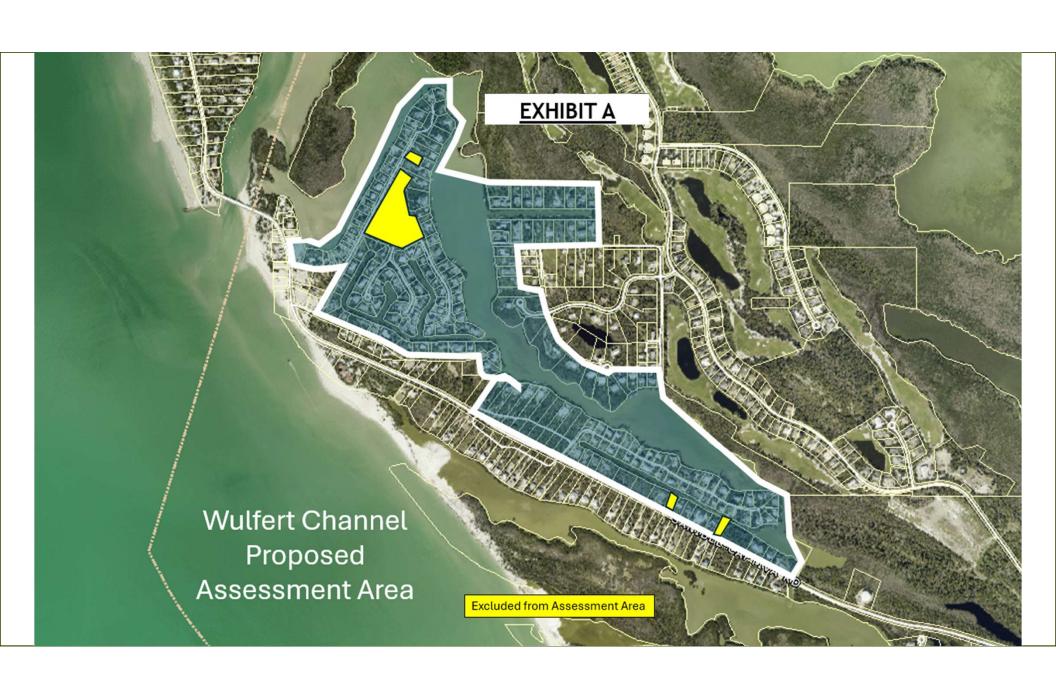

#### **Wulfert Channel**

- Proposed assessment is based on dredging the area within the polygon labeled "proposed dredging template" shown in RED
- This includes, but is not limited to, the smaller gray-shaded area labeled "dredging area of focus"
  - ► Coordinates X, Y, Z were provided to the City to designate the area of greatest concern

# Wulfert Channel

- Proposed assessment is based on dredging the area within the polygon labeled "proposed dredging template" shown in RED
- Dredge depth:
  - ▶ -6.0' NAVD
- Dredge volume:
  - > 9,250 cubic yards

# Wulfert Channel

- Reduced template to include only the area within the City's municipal boundary shown in blue
- Would improve navigation from Dinkins Bayou to Pine Island Sound
- Dredge depth:
  - ▶ -6.0' NAVD
- Dredge volume:
  - > 2,900 cubic yards

Excluded from Assessment Area

Wulfert Channel and Dinkins Bayou Assessment Area