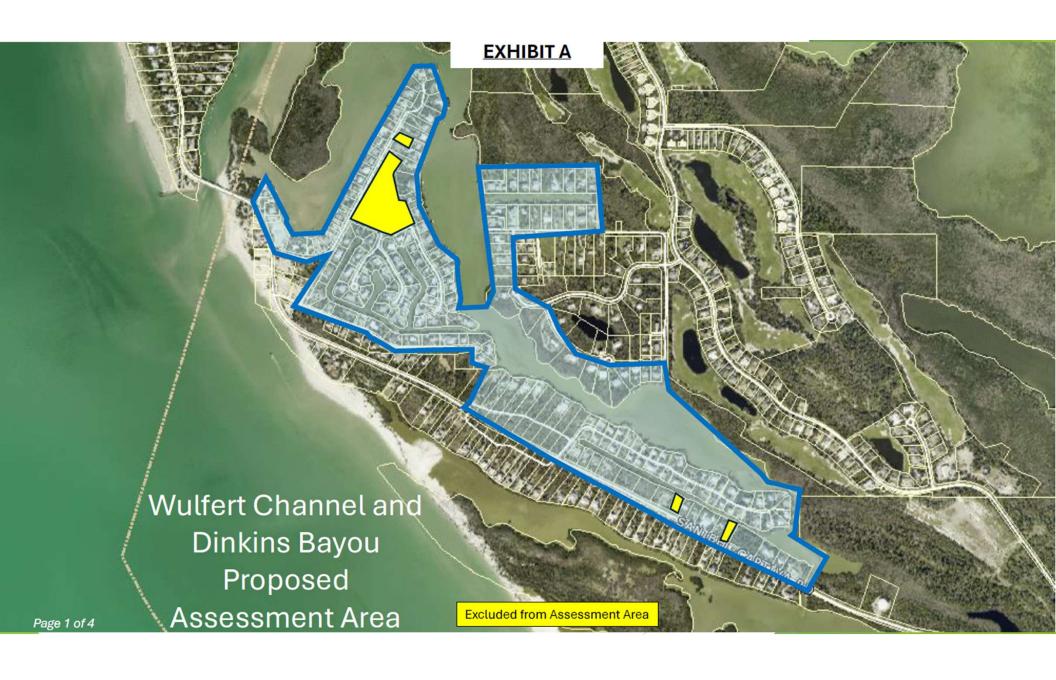

#### **Project Timeline**

- June 12, 2025 Consider Initial Resolution to declare intent to create a special assessment district for maintenance dredging.
   Two options are provided:
  - Declare intent to create the <u>Wulfert Channel and Dinkins</u>
     <u>Bayou Area Dredging Assessment District</u>. This area includes
     Wulfert Channel, Dinkins Bayou, and Sunset Bay, as discussed with the City Council on June 3, 2025. One time assessment.
  - Declare intent to create the <u>Wulfert Channel Area Dredging</u>
     <u>Assessment District</u>. This area includes Wulfert Channel only.
     One time assessment.

Excluded from Assessment Area

Wulfert Channel and Dinkins Bayou Assessment Area