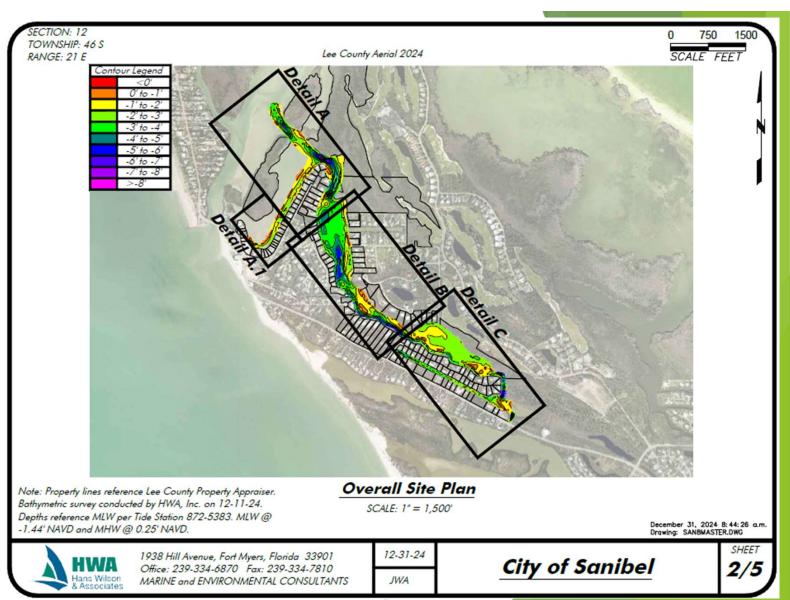

# Dinkins Bayou

Including
Sunset Bay Channel
Pine Tree Drive Canal

- 2024 Post-Milton Bathymetric Survey
- Previous survey in 2009; 2014 dredge project limited to area shown in Detail C
- 2024 Project includes areas in shown in Detail A/A.1, B, and C

# Dinkins Bayou Detail A/A.1

- Proposed dredging plan includes only a small portion of the area that was surveyed, shown in crosshatch
- Area 1, Area 2, Added Area 1
- Each "Area" has a cross-section detail
  - A-A
  - ► B-B
  - C-C
  - ▶ D-D

# **Dinkins** Bayou Detail B

- Proposed dredging plan includes only a small portion of the area that was surveyed, shown in crosshatch
- Added Area 1, Added Area 2
- Each "Area" has a cross-section detail
  - A-A
  - B-B

# Dinkins Bayou Detail C

- Proposed dredging plan includes only a small portion of the area that was surveyed, shown in crosshatch
- Areas 3, 4, and 4a
- Each "Area" has a cross-section detail
  - Δ-Δ
  - ► B-B
  - ► C-C
  - ▶ D-D