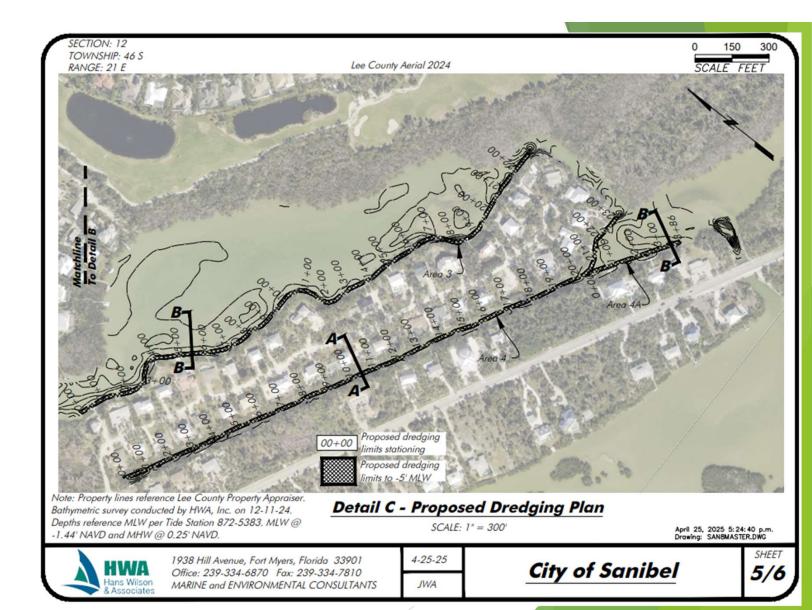

# Dinkins Bayou Detail C

- Proposed dredging plan includes only a small portion of the area that was surveyed, shown in crosshatch
- Areas 3, 4, and 4a
- Each "Area" has a cross-section detail
  - Δ-Δ
  - ► B-B
  - ► C-C
  - ▶ D-D