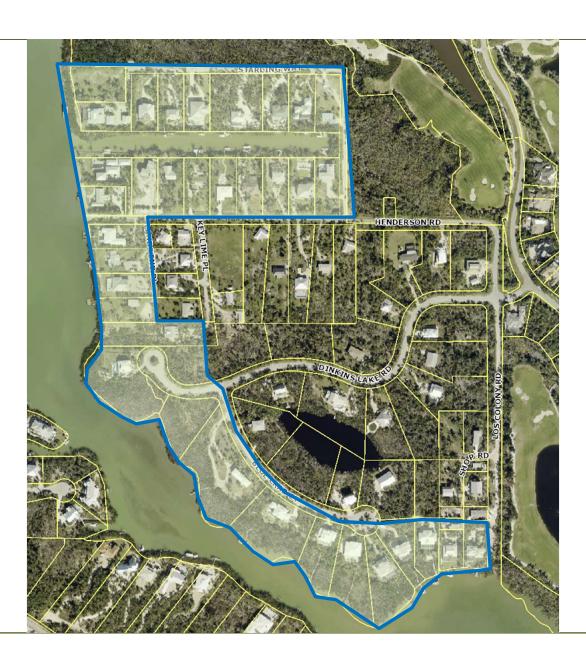

# Dinkins Bayou

Including
Sunset Bay Channel
Pine Tree Drive Canal

- 2024 Post-Milton Bathymetric Survey
- Previous survey in 2009; 2014 dredge project limited to area shown in Detail C
- 2024 Project includes areas in shown in Detail A/A.1, B, and C