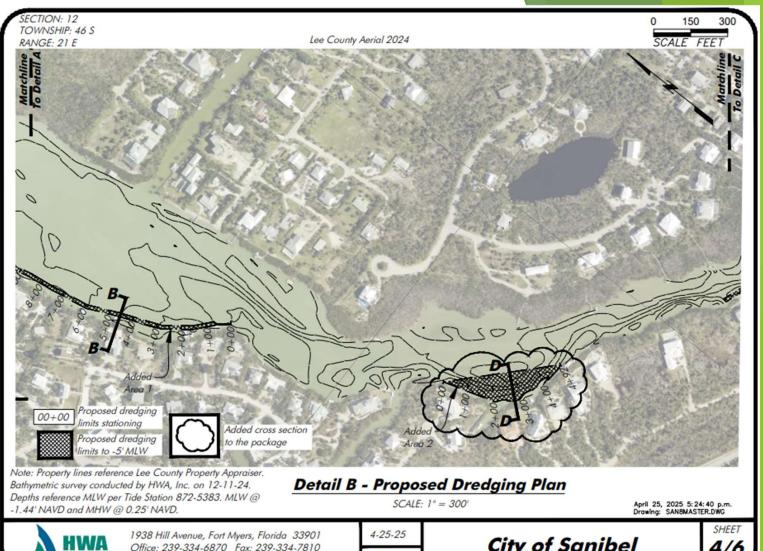

# **Dinkins** Bayou Detail B

- Proposed dredging plan includes only a small portion of the area that was surveyed, shown in crosshatch
- Added Area 1, Added Area 2
- Each "Area" has a cross-section detail
  - A-A
  - B-B

  - D-D

Office: 239-334-6870 Fax: 239-334-7810 MARINE and ENVIRONMENTAL CONSULTANTS JWA

City of Sanibel