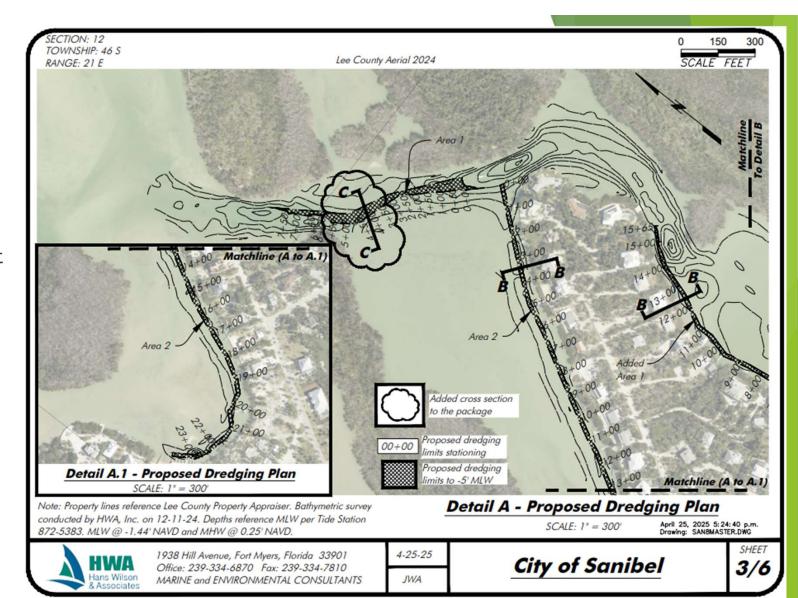

# Dinkins Bayou Detail A/A.1

- Proposed dredging plan includes only a small portion of the area that was surveyed, shown in crosshatch
- Area 1, Area 2, Added Area 1
- Each "Area" has a cross-section detail
  - A-A
  - ► B-B
  - C-C
  - ▶ D-D

# Summary Dinkins Bayou Dredge Volumes

| Detail Sheet | Area Name    | Description        | Cross Section | Total Volume (CY) |
|--------------|--------------|--------------------|---------------|-------------------|
| Detail A     | Area 1       | Dinkins Entrance   | C-C           | 1,173             |
| Detail A.1   | Area 2       | Sunset Bay Channel | B-B           | 3,359             |
| Detail A/B   | Added Area 1 | Dinkins-West       | B-B           | 1,177             |
| Detail B     | Added Area 2 | Dinkins-Center     | D-D           | 2,664             |
| Detail C     | Area 3       | Dinkins-East       | B-B           | 2,318             |
| Detail C     | Area 4       | Pine Tree Canal    | A-A           | 2,275             |
| Detail C     | Area 4a      | Clam Bayou Culvert | B-B           | 574               |
| TOTAL        |              |                    |               | 13,540            |