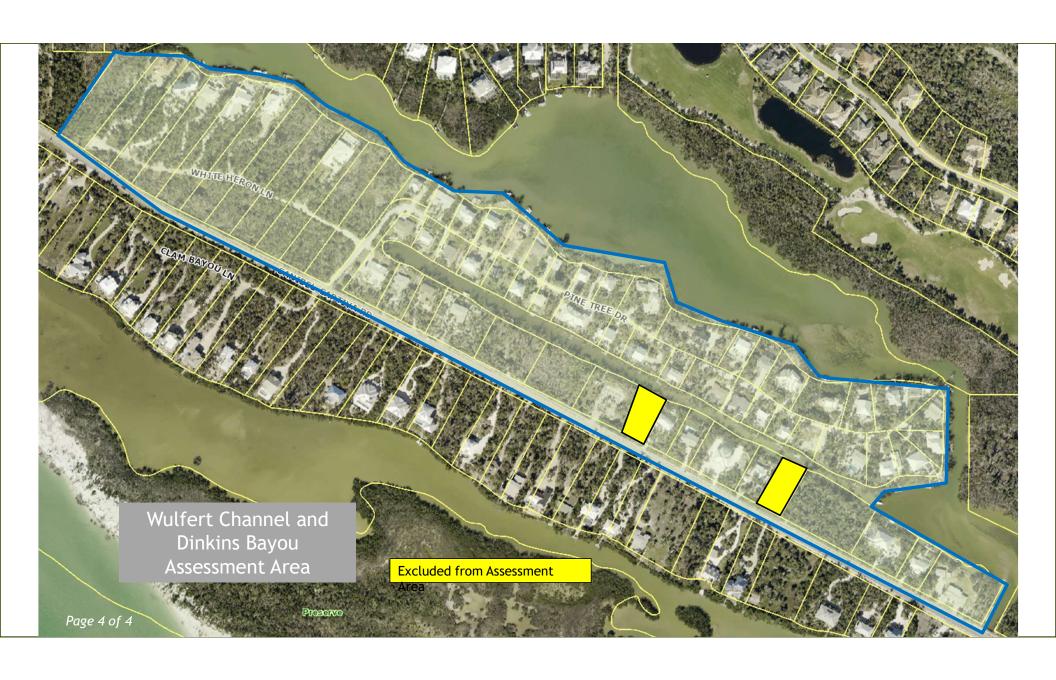

- Spoil will be offloaded into water-tight dump trucks at the Henderson Road boat ramp
- Transported to Wulfert wastewater treatment plant for dewatering

Wulfert Channel and Dinkins Bayou Assessment Area

Excluded from Assessment Area

Wulfert Channel and Dinkins Bayou Assessment Area