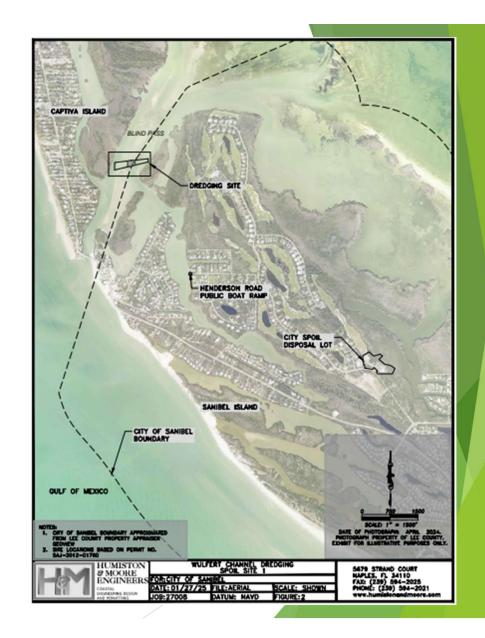

# **Wulfert Channel**

- USACE Emergency Permit Issued March 5, 2025
- Objective: Restore safe navigation to pre-storm condition
- Work must be completed by September 1, 2025
  - 6/3/2025 USACE provided clarification that work must be started (contract award + mobilization or staging) prior to the deadline and then must be completed within 1year

# **Wulfert Channel**

# Wulfert Channel-Survey Data

- Blind Pass Inlet Surveys
  - July 2022, Lee County (Pre-lan)
  - October 2023, Lee County (Post-lan)
  - ► February 2025, City of Sanibel, Hans Wilson & Associates (Post-Milton)
- 2022 USACE Post-lan LIDAR

#### **Wulfert Channel**

- Proposed assessment is based on dredging the area within the polygon labeled "proposed dredging template" shown in RED
- This includes, but is not limited to, the smaller gray-shaded area labeled "dredging area of focus"
  - ► Coordinates X, Y, Z were provided to the City to designate the area of greatest concern

# Wulfert Channel

- Proposed assessment is based on dredging the area within the polygon labeled "proposed dredging template" shown in RED
- Dredge depth:
  - ▶ -6.0' NAVD
- Dredge volume:
  - > 9,250 cubic yards

# Wulfert Channel

- Reduced template to include only the area within the City's municipal boundary shown in blue
- Would improve navigation from Dinkins Bayou to Pine Island Sound
- Dredge depth:
  - ▶ -6.0' NAVD
- Dredge volume:
  - > 2,900 cubic yards