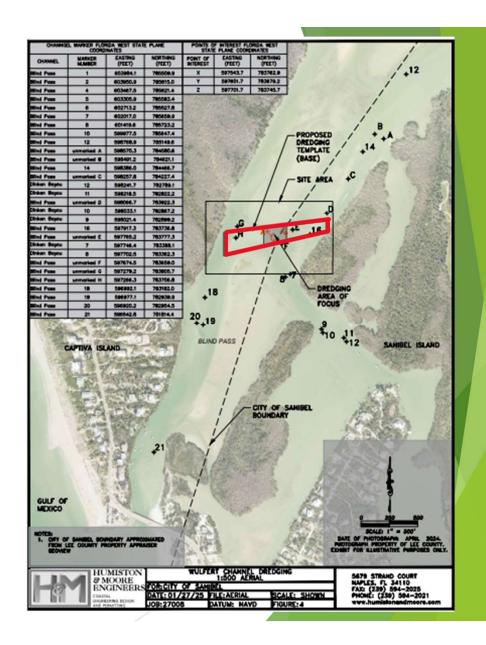

#### **Wulfert Channel**

- Proposed assessment is based on dredging the area within the polygon labeled "proposed dredging template" shown in RED
- This includes, but is not limited to, the smaller gray-shaded area labeled "dredging area of focus"
  - ► Coordinates X, Y, Z were provided to the City to designate the area of greatest concern

# Wulfert Channel

- Proposed assessment is based on dredging the area within the polygon labeled "proposed dredging template" shown in RED
- Dredge depth:
  - ▶ -6.0' NAVD
- Dredge volume:
  - > 9,250 cubic yards