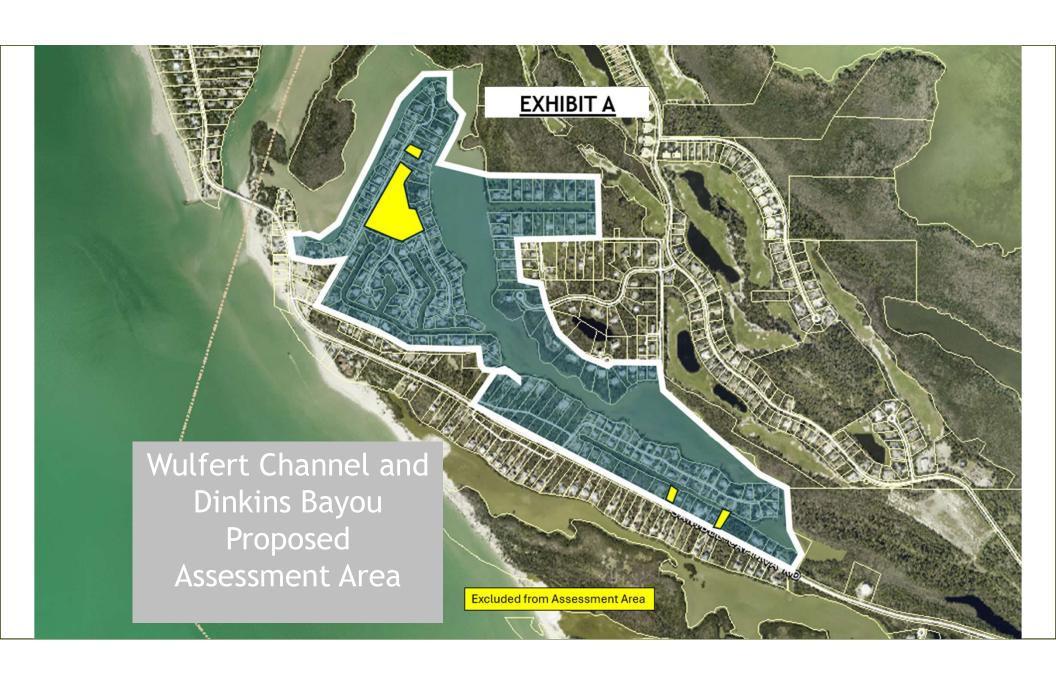

#### **Project Timeline**

- June 12, 2025 Consider Initial Resolution to declare intent to create a special assessment district for maintenance dredging.
   Two options are provided:
  - Declare intent to create the <u>Wulfert Channel and Dinkins</u>
     <u>Bayou Area Dredging Assessment District</u>. This area includes
     Wulfert Channel, Dinkins Bayou, and Sunset Bay, as discussed with the City Council on June 3, 2025. One time assessment.
  - Declare intent to create the <u>Wulfert Channel Area Dredging</u>
     <u>Assessment District</u>. This area includes Wulfert Channel only.
     One time assessment.

Excluded from Assessment Area

Wulfert Channel and Dinkins Bayou Assessment Area