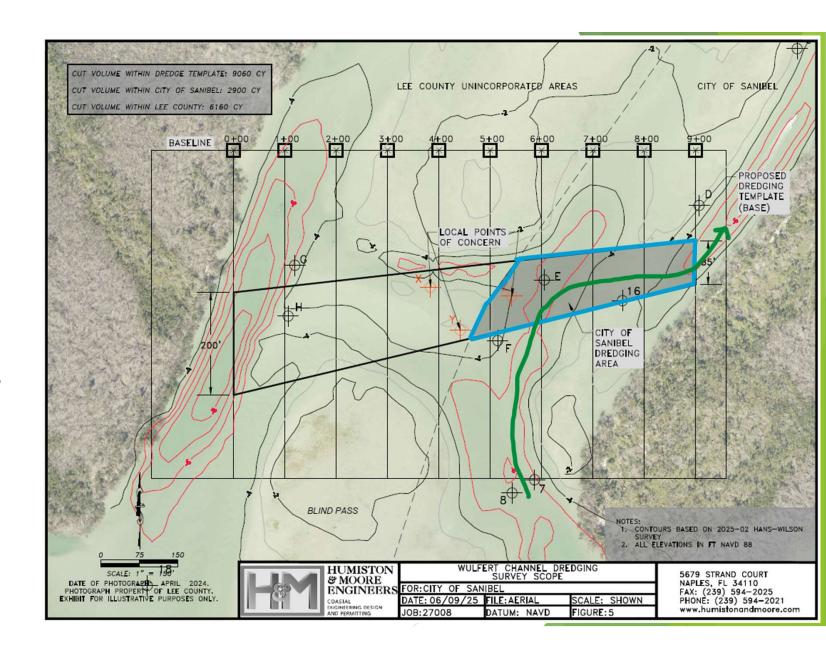

# Wulfert Channel

- Proposed assessment is based on dredging the area within the polygon labeled "proposed dredging template" shown in RED
- Dredge depth:
  - ▶ -6.0' NAVD
- Dredge volume:
  - > 9,250 cubic yards

# Wulfert Channel

- Reduced template to include only the area within the City's municipal boundary shown in blue
- Would improve navigation from Dinkins Bayou to Pine Island Sound
- Dredge depth:
  - ▶ -6.0' NAVD
- Dredge volume:
  - > 2,900 cubic yards