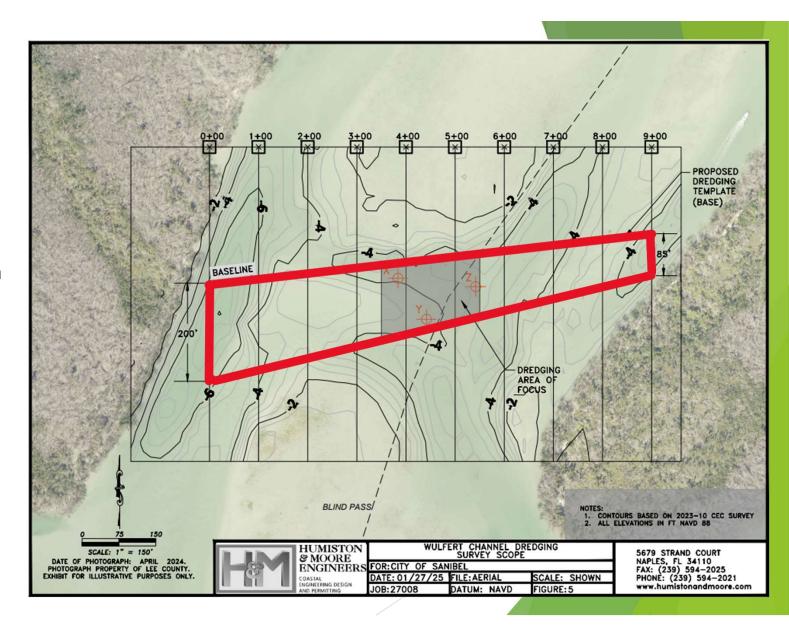

# Wulfert Channel-Survey Data

- Blind Pass Inlet Surveys
  - July 2022, Lee County (Pre-lan)
  - October 2023, Lee County (Post-lan)
  - ► February 2025, City of Sanibel, Hans Wilson & Associates (Post-Milton)
- 2022 USACE Post-lan LIDAR

#### **Wulfert Channel**

- Proposed assessment is based on dredging the area within the polygon labeled "proposed dredging template" shown in RED
- This includes, but is not limited to, the smaller gray-shaded area labeled "dredging area of focus"
  - ► Coordinates X, Y, Z were provided to the City to designate the area of greatest concern