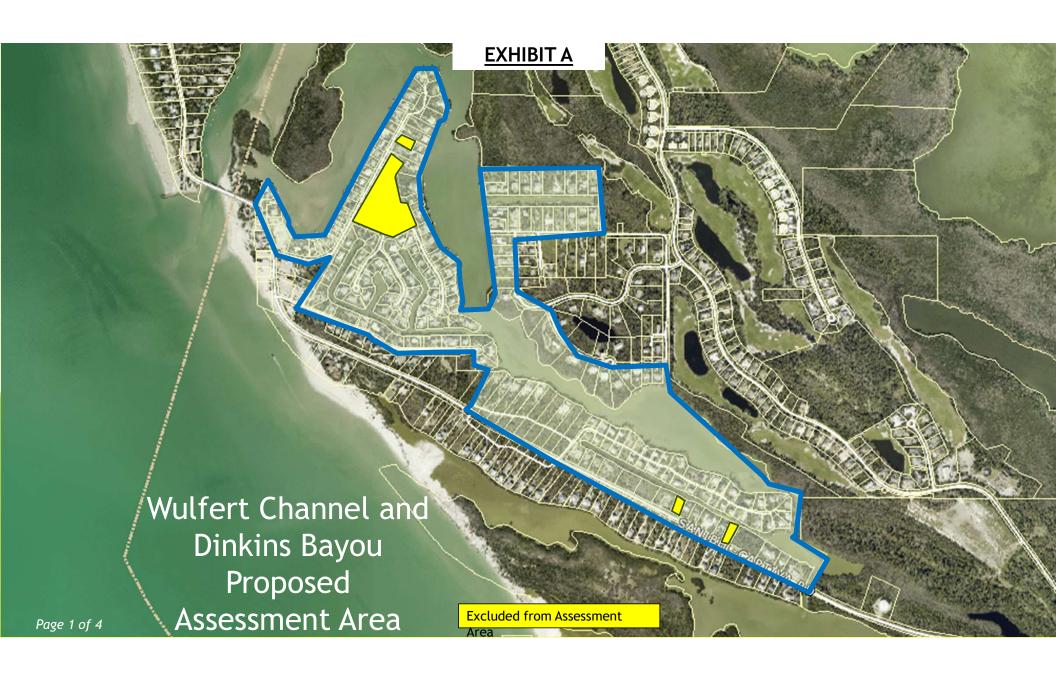

#### **Project Timeline**

- June 12, 2025 Consider Initial Resolution to declare intent to create a special assessment district for maintenance dredging.
   Two options are provided:
  - Declare intent to create the <u>Wulfert Channel and Dinkins</u>
     <u>Bayou Area Dredging Assessment District</u>. This area includes
     Wulfert Channel, Dinkins Bayou, and Sunset Bay, as discussed with the City Council on June 3, 2025. One time assessment.
  - Declare intent to create the <u>Wulfert Channel Area Dredging</u>
     <u>Assessment District</u>. This area includes Wulfert Channel only.
     One time assessment.

- Spoil will be offloaded into water-tight dump trucks at the Henderson Road boat ramp
- Transported to Wulfert wastewater treatment plant for dewatering

Wulfert Channel and Dinkins Bayou Assessment Area

Excluded from Assessment Area

Wulfert Channel and Dinkins Bayou Assessment Area