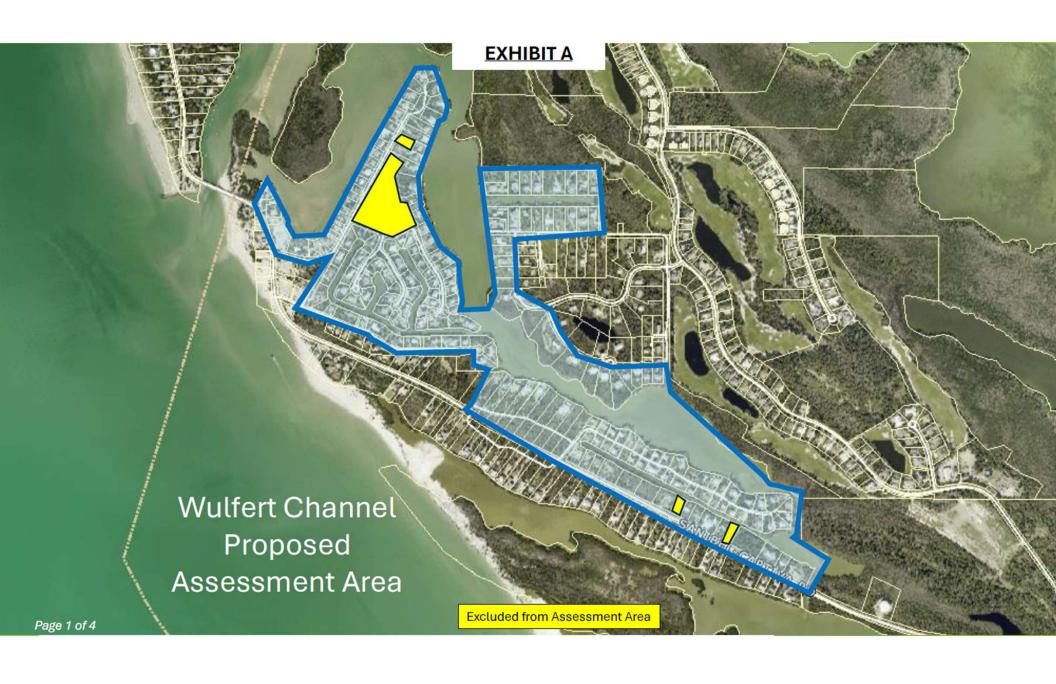

#### **Project Timeline**

- June 12, 2025 Consider Initial Resolution to declare intent to create a special assessment district for maintenance dredging.
   Two options are provided:
  - Declare intent to create the <u>Wulfert Channel and Dinkins</u>
     <u>Bayou Area Dredging Assessment District</u>. This area includes
     Wulfert Channel, Dinkins Bayou, and Sunset Bay, as discussed with the City Council on June 3, 2025. One time assessment.
  - Declare intent to create the <u>Wulfert Channel Area Dredging</u>
     <u>Assessment District</u>. This area includes Wulfert Channel only.
     One time assessment.

# Wulfert Channel

- Reduced template to include only the area within the City's municipal boundary shown in blue
- Would improve navigation from Dinkins Bayou to Pine Island Sound
- Dredge depth:
  - ▶ -6.0' NAVD
- Dredge volume:
  - > 2,900 cubic yards