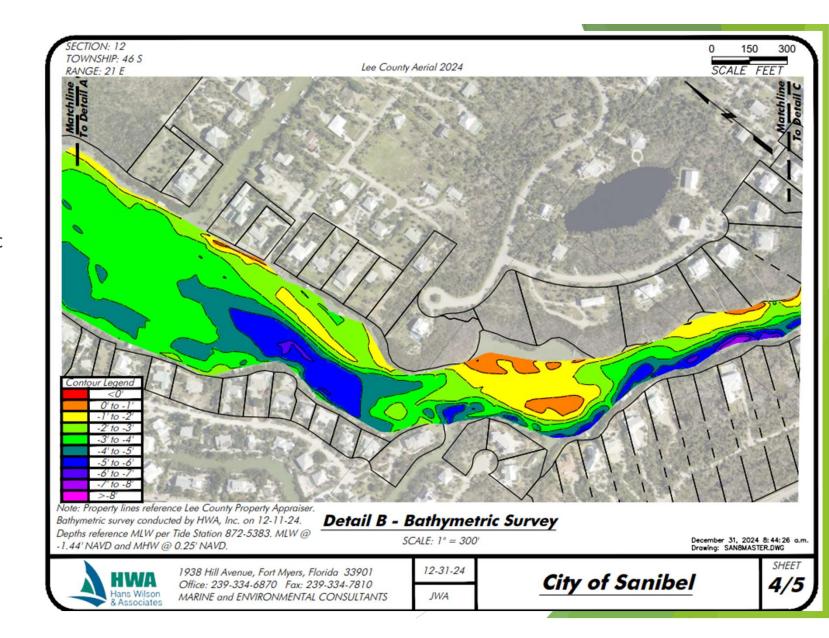

# Dinkins Bayou Detail B

- 2024 Bathymetric Survey
- Areas shown in red, orange, yellow, & green are SHALLOW (5' or less MLW)
- Areas shown in blue, purple, & violet are DEEP (5' or greater MLW)

# **Dinkins** Bayou Detail B

- Proposed dredging plan includes only a small portion of the area that was surveyed, shown in crosshatch
- Added Area 1, Added Area 2
- Each "Area" has a cross-section detail
  - A-A
  - B-B