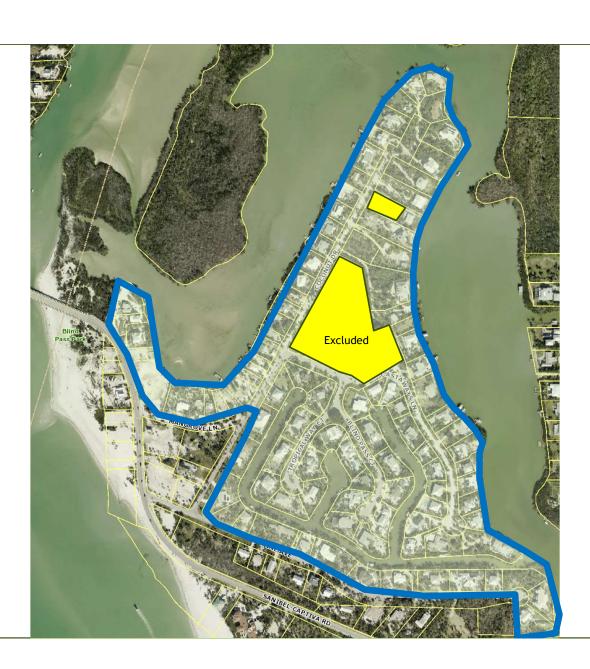

Excluded from Assessment Area

Wulfert Channel and Dinkins Bayou Assessment Area