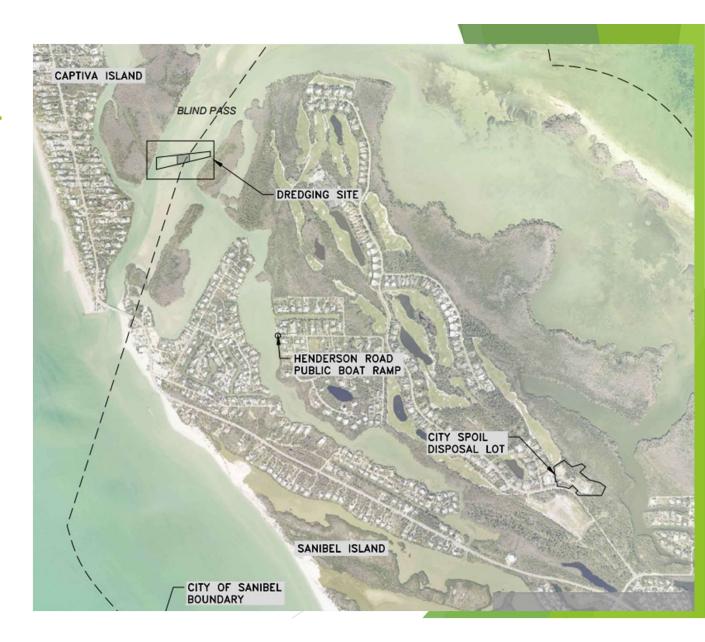

### **Wulfert Channel**

- Spoil will be offloaded into water-tight dump trucks at the Henderson Road boat ramp
- Transported to Wulfert wastewater treatment plant for dewatering

| Wulfert Channel and Dinkins Bayou Assessment District Dredging Project |      |           |          |              |  |  |  |  |  |  |  |  |
|------------------------------------------------------------------------|------|-----------|----------|--------------|--|--|--|--|--|--|--|--|
| Item                                                                   | Unit | Unit Cost | Quantity | Cost         |  |  |  |  |  |  |  |  |
| Permit Survey/Plans - Wulfert (Revised)                                | Each | 9,065.00  | 1        | 9,065.00     |  |  |  |  |  |  |  |  |
| Permit Survey/Plans - Dinkins (Revised)                                | Each | 9,182.50  | 1        | 9,182.50     |  |  |  |  |  |  |  |  |
| Mobilization Wulfert and Dinkins                                       | Each | 45,000.00 | 1        | 45,000.00    |  |  |  |  |  |  |  |  |
| Dredge Survey/Staking - Wulfert                                        | Each | 15,000.00 | 1        | 15,000.00    |  |  |  |  |  |  |  |  |
| Dredge Survey/Staking - Dinkins                                        | Each | 40,000.00 | 1        | 40,000.00    |  |  |  |  |  |  |  |  |
| Dredging - Wulfert (Revised)                                           | CY   | 100       | 2,900    | 290,000.00   |  |  |  |  |  |  |  |  |
| Dredging - Dinkins (Revised)                                           | CY   | 90        | 2,350    | 211,500.00   |  |  |  |  |  |  |  |  |
| Dredging - Dinkins (Revised)                                           | CY   | 100       | 11,190   | 1,119,000.00 |  |  |  |  |  |  |  |  |
| Dredge Material Hauling - To WWWTF - Wulfert/Dinkins (Revised)         | CY   | 15        | 16,440   | 246,600.00   |  |  |  |  |  |  |  |  |
| Dredge Material Hauling - Off Island - Wulfert/Dinkins (Revised)       | CY   | 15        | 16,440   | 246,600.00   |  |  |  |  |  |  |  |  |
| Total                                                                  |      |           |          | 2,231,947.50 |  |  |  |  |  |  |  |  |

- Spoil will be offloaded into water-tight dump trucks at the Henderson Road boat ramp
- Transported to Wulfert wastewater treatment plant for dewatering

Wulfert Channel and Dinkins Bayou Assessment Area