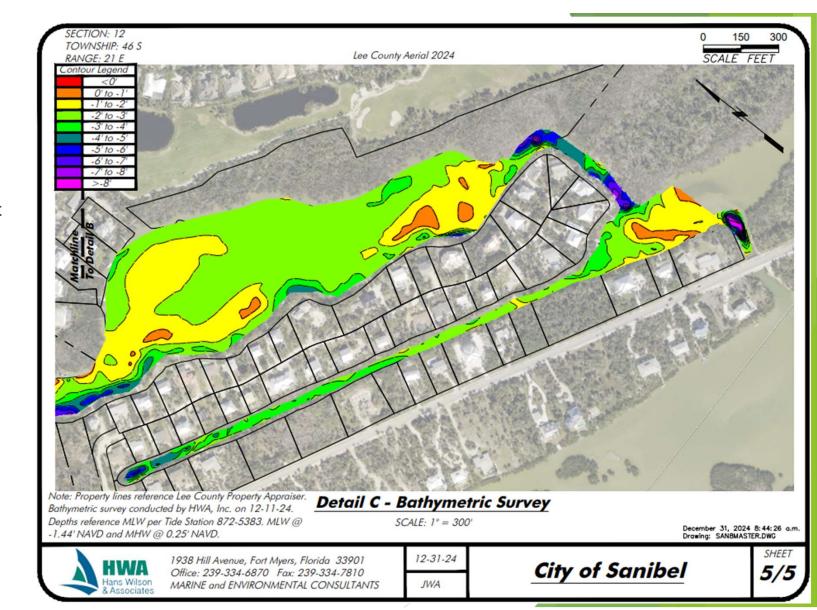

# Dinkins Bayou Detail C

- 2024 Bathymetric Survey
- Areas shown in red, orange, yellow, & green are SHALLOW (5' or less MLW)
- Areas shown in blue, purple, & violet are DEEP (5' or greater MLW)