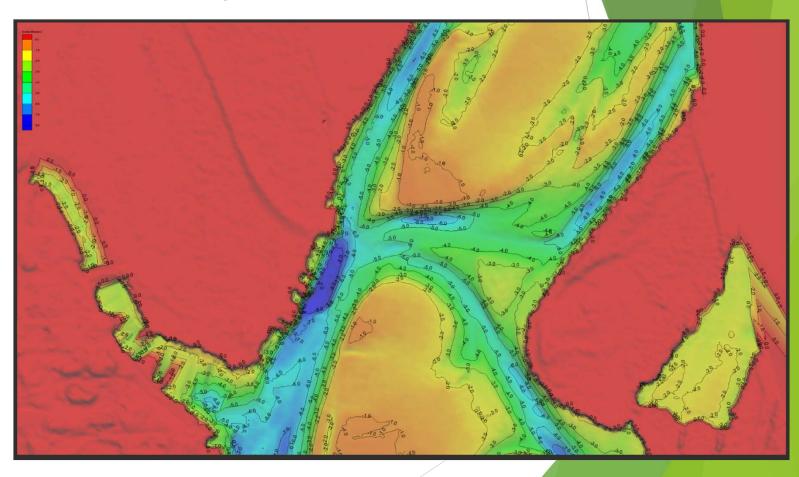

# Wulfert Channel

- Flevation change from October 2023 (Post-Ian) to February 2025 (Post-Milton)
- Areas of accretion (more shallow) are shaded in peach
- Areas of scour (deepening) are shown in blue
- Areas of no change are shown in green