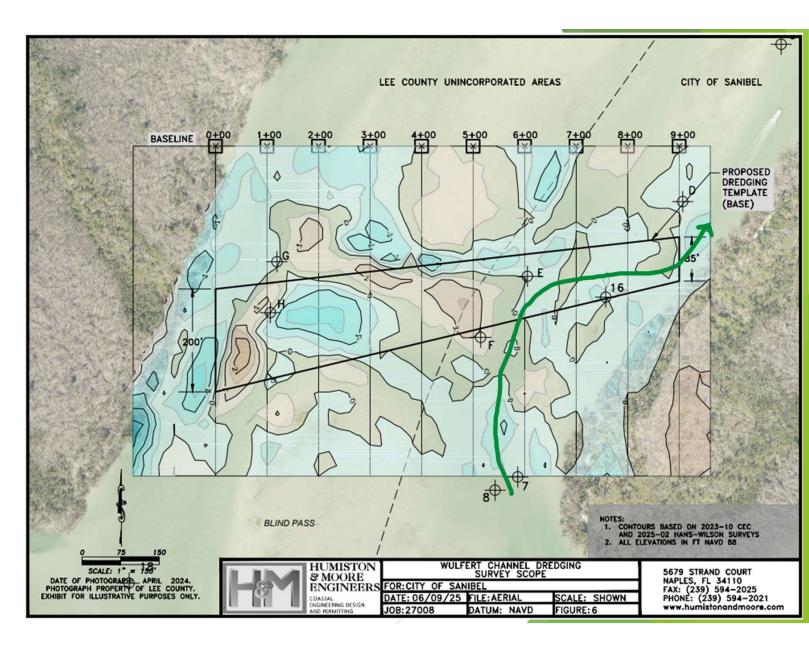

# Wulfert Channel

- Flevation change from October 2023 (Post-Ian) to February 2025 (Post-Milton)
- Areas of accretion (more shallow) are shaded in peach
- Areas of scour (deepening) are shown in blue
- Areas of no change are shown in green