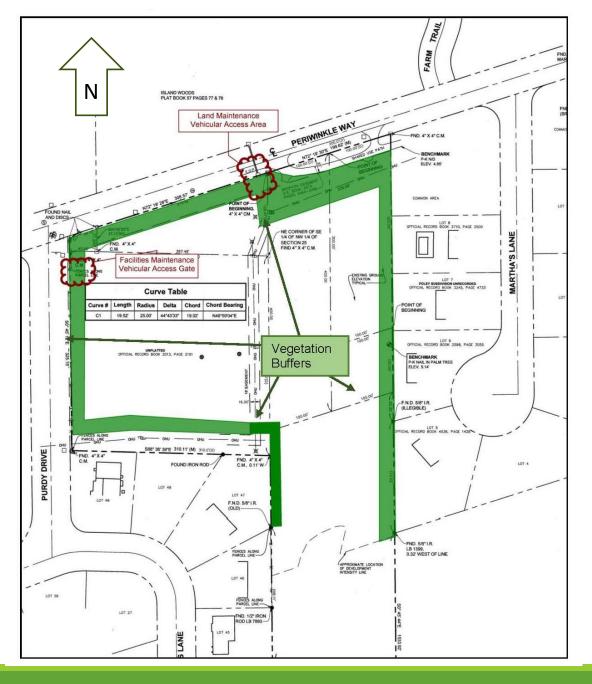

## VEGETATION BUFFERS And VEHICULAR ACCESS

#### Application Number: CUP-2023-000202 and DP-2024-015058