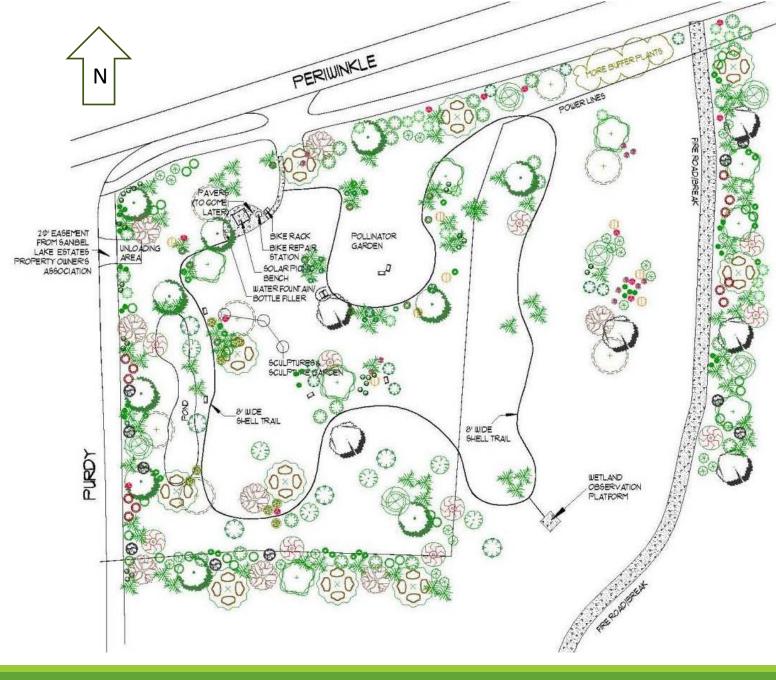

Application Number: CUP-2023-000202 and DP-2024-015058

**PROPOSED AMENITIES** ➢Nature Trail **Bike Rack** Bike Repair Station ➢ Picnic Table Solar Phone Charging **Station Water Fountain / Bottle Filler** Demonstration Gardens Observation Platform

Application Number: CUP-2023-000202 and DP-2024-015058