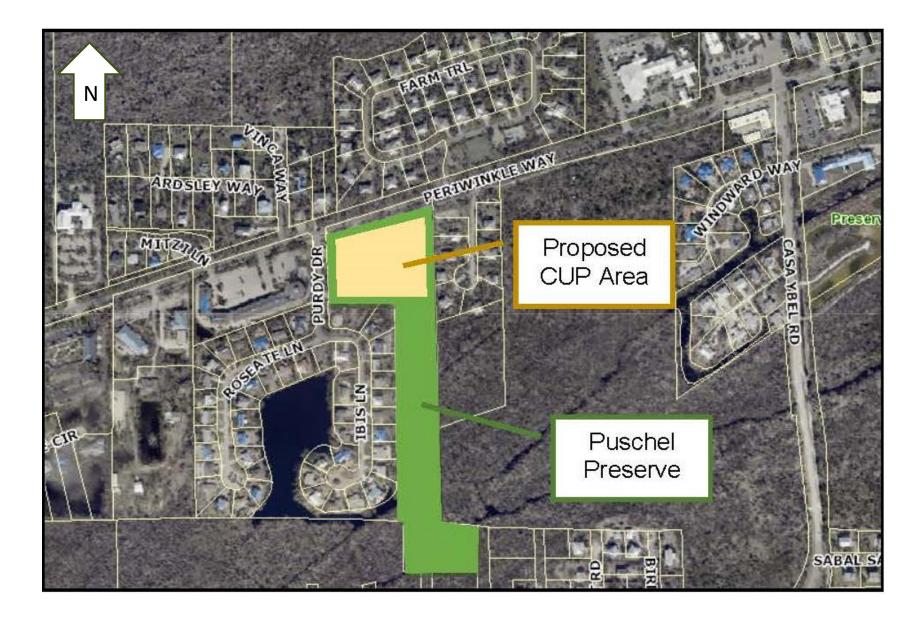

### **Conditional Use Permit**

Consideration of an application to allow Institutional Uses on an approximately 11-acre parcel with publicly accessible amenities within the northern 5-acres of the parcel.

- Section 126-82 General Requirements (for a Conditional Use Permit)
- Section 126-33 Specific Requirements for Institutional Uses

The subject property is located at **1905 Periwinkle Way** (tax parcel no. 25-46-22-T2-00017.0010). The application is submitted by **SCCF. Application** CUP -2023-000202 and DP-2024-015058