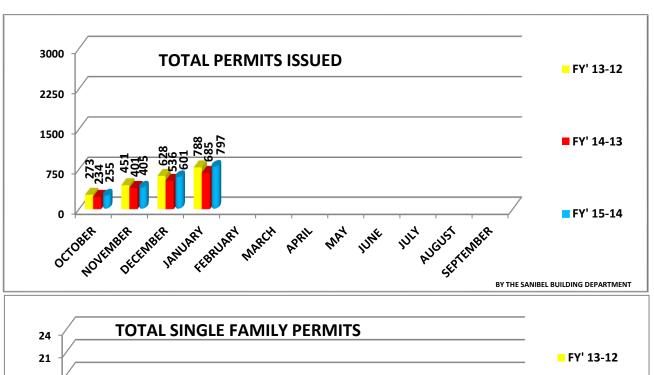

## **TOTAL PERMITS ISSUSED**

|           | OCTOBER | NOVEMBER | DECEMBER | <b>JANUARY</b> | <b>FEBRUARY</b> | MARCH | APRIL | MAY |
|-----------|---------|----------|----------|----------------|-----------------|-------|-------|-----|
| FY' 13-12 | 273     | 451      | 628      | 788            |                 |       |       |     |
| FY' 14-13 | 234     | 401      | 536      | 685            |                 |       |       |     |
| FY' 15-14 | 255     | 405      | 601      | 797            |                 |       |       |     |