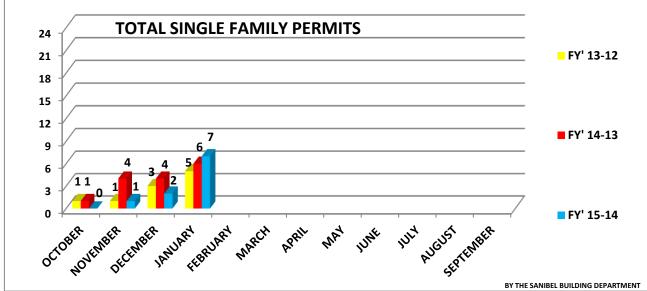

## **TOTAL SINGLE FAMILY PERMITS**

|           | OCTOBER | NOVEMBER | DECEMBER | JANUARY | <b>FEBRUARY</b> | MARCH | APRIL | MAY |
|-----------|---------|----------|----------|---------|-----------------|-------|-------|-----|
| FY' 13-12 | 1       | 1        | 3        | 5       |                 |       |       |     |
| FY' 14-13 | 1       | 4        | 4        | 6       |                 |       |       |     |
| FY' 15-14 | 0       | 1        | 2        | 7       |                 |       |       |     |