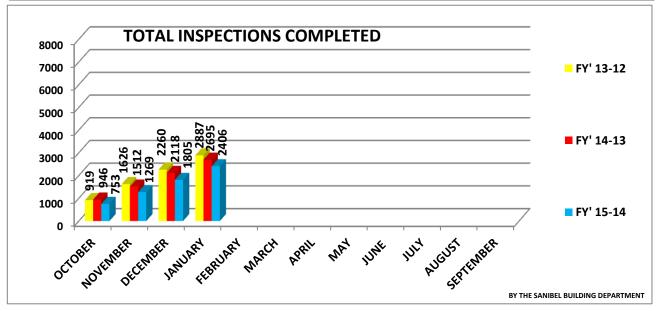

## TOTAL INSPECTIONS COMPLETED

|           | OCTOBER | NOVEMBER | DECEMBER | JANUARY F | <b>EBRUARY</b> | MARCH | APRIL | MAY |
|-----------|---------|----------|----------|-----------|----------------|-------|-------|-----|
| FY' 13-12 | 919     | 1626     | 2260     | 2887      |                |       |       |     |
| FY' 14-13 | 946     | 1512     | 2118     | 2695      |                |       |       |     |
| FY' 15-14 | 753     | 1269     | 1805     | 2406      |                |       |       |     |