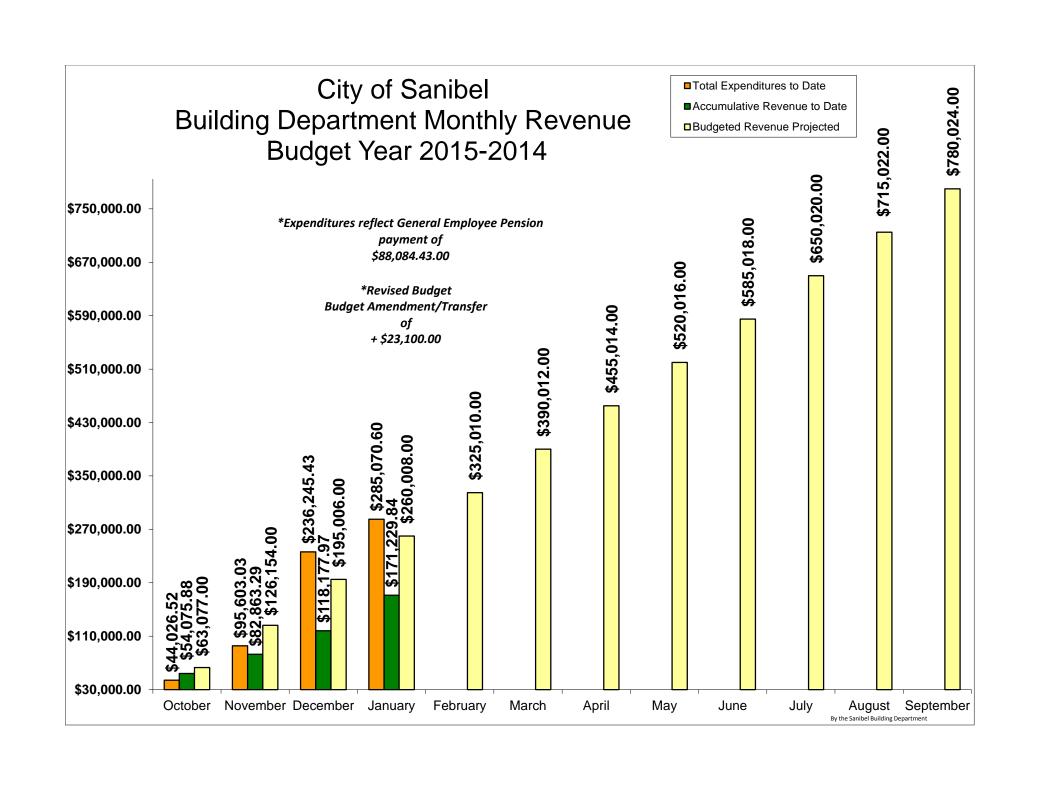

Accumulative Revenue to Budgeted Revenue | Total Expenditures to Date

| \$<br>54,075.88  | \$                            | 63,077.00                                                                                  | \$                                                                                                                                                                                                              | 44,026.52                                                                                                                                                                          |                                                                                                                                                                                                                                                          |
|------------------|-------------------------------|--------------------------------------------------------------------------------------------|-----------------------------------------------------------------------------------------------------------------------------------------------------------------------------------------------------------------|------------------------------------------------------------------------------------------------------------------------------------------------------------------------------------|----------------------------------------------------------------------------------------------------------------------------------------------------------------------------------------------------------------------------------------------------------|
| \$<br>82,863.29  | \$                            | 126,154.00                                                                                 | \$                                                                                                                                                                                                              | 95,603.03                                                                                                                                                                          |                                                                                                                                                                                                                                                          |
| \$<br>118,177.97 | \$                            | 195,006.00                                                                                 | \$                                                                                                                                                                                                              | 236,245.43                                                                                                                                                                         | (Budget Amend. \$23,100.)                                                                                                                                                                                                                                |
| \$<br>171,229.84 | \$                            | 260,008.00                                                                                 | \$                                                                                                                                                                                                              | 285,070.60                                                                                                                                                                         |                                                                                                                                                                                                                                                          |
|                  | \$                            | 325,010.00                                                                                 |                                                                                                                                                                                                                 |                                                                                                                                                                                    |                                                                                                                                                                                                                                                          |
|                  | \$                            | 390,012.00                                                                                 |                                                                                                                                                                                                                 |                                                                                                                                                                                    |                                                                                                                                                                                                                                                          |
|                  | \$                            | 455,014.00                                                                                 |                                                                                                                                                                                                                 |                                                                                                                                                                                    |                                                                                                                                                                                                                                                          |
|                  | \$                            | 520,016.00                                                                                 |                                                                                                                                                                                                                 |                                                                                                                                                                                    |                                                                                                                                                                                                                                                          |
|                  | \$                            | 585,018.00                                                                                 |                                                                                                                                                                                                                 |                                                                                                                                                                                    |                                                                                                                                                                                                                                                          |
|                  | \$                            | 650,020.00                                                                                 |                                                                                                                                                                                                                 |                                                                                                                                                                                    |                                                                                                                                                                                                                                                          |
|                  | \$                            | 715,022.00                                                                                 |                                                                                                                                                                                                                 |                                                                                                                                                                                    |                                                                                                                                                                                                                                                          |
|                  | \$                            | 780.024.00                                                                                 |                                                                                                                                                                                                                 |                                                                                                                                                                                    |                                                                                                                                                                                                                                                          |
| œ.               | \$ 82,863.29<br>\$ 118,177.97 | \$ 118,177.97 \$ \$ \$ 171,229.84 \$ \$ \$ \$ \$ \$ \$ \$ \$ \$ \$ \$ \$ \$ \$ \$ \$ \$ \$ | \$ 82,863.29 \$ 126,154.00<br>\$ 118,177.97 \$ 195,006.00<br>\$ 171,229.84 \$ 260,008.00<br>\$ 325,010.00<br>\$ 390,012.00<br>\$ 455,014.00<br>\$ 520,016.00<br>\$ 585,018.00<br>\$ 650,020.00<br>\$ 715,022.00 | \$ 82,863.29 \$ 126,154.00 \$ \$ 118,177.97 \$ 195,006.00 \$ \$ 171,229.84 \$ 260,008.00 \$ \$ 325,010.00 \$ \$ 390,012.00 \$ 455,014.00 \$ 520,016.00 \$ 585,018.00 \$ 650,020.00 | \$ 82,863.29 \$ 126,154.00 \$ 95,603.03<br>\$ 118,177.97 \$ 195,006.00 \$ 236,245.43<br>\$ 171,229.84 \$ 260,008.00 \$ 285,070.60<br>\$ 325,010.00<br>\$ 390,012.00<br>\$ 455,014.00<br>\$ 520,016.00<br>\$ 585,018.00<br>\$ 650,020.00<br>\$ 715,022.00 |