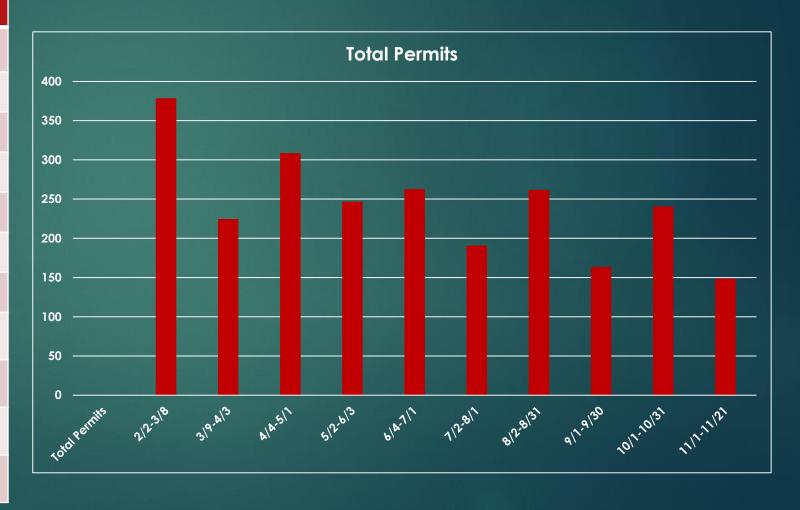

# Planning Department permit reviews by submittal date

| Date Range           | Total Permits |
|----------------------|---------------|
| February 2 – March 8 | 378           |
| March 9 – April 3    | 224           |
| April 4 – May 1      | 308           |
| May 2 – June 3       | 246           |
| June 4 – July 1      | 262           |
| July 2 – August 1    | 190           |
| August 2- August 31  | 261           |
| Sept 1- Sept 30      | 163           |
| Oct1- Oct 31         | 240           |
| Nov 1- Nov 21        | 148           |
| TOTAL Feb 2 –Nov 21  | 2,420         |